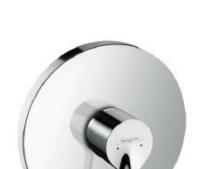

## **SPECIFICATION SHEET - fittings**

| BRAND:                         | hansgrohe                                                                                                   | Product Photo: |
|--------------------------------|-------------------------------------------------------------------------------------------------------------|----------------|
| ORIGIN:                        | Germany                                                                                                     |                |
| SERIES:                        | Talis S                                                                                                     |                |
| PRODUCT<br>DESCRIPTION:        | Finish set for concealed shower mixer • Flow rate: 22 l./min. at 3 bar • Flow pressure; 1~5 bar (15~70 psi) |                |
| MODEL No.                      | 72605 000                                                                                                   |                |
| FINISH/COLOUR:                 | Chrome-plated                                                                                               |                |
| DIMENSIONS:                    | Ø150mm                                                                                                      |                |
| OPTIONAL<br>MATCHING<br>PARTS: | Universal iBox                                                                                              |                |