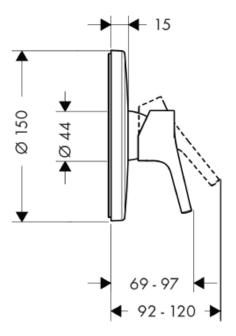

## **SPECIFICATION SHEET - fittings**

| BRAND:                         | hansgrohe                                                                                                   | Product Photo: |
|--------------------------------|-------------------------------------------------------------------------------------------------------------|----------------|
| ORIGIN:                        | Germany                                                                                                     |                |
| SERIES:                        | Talis S                                                                                                     |                |
| PRODUCT<br>DESCRIPTION:        | Finish set for concealed shower mixer • Flow rate: 22 l./min. at 3 bar • Flow pressure; 1~5 bar (15~70 psi) |                |
| MODEL No.                      | 72605 000                                                                                                   |                |
| FINISH/COLOUR:                 | Chrome-plated                                                                                               |                |
| DIMENSIONS:                    | Ø150mm                                                                                                      |                |
| OPTIONAL<br>MATCHING<br>PARTS: | Universal iBox                                                                                              |                |